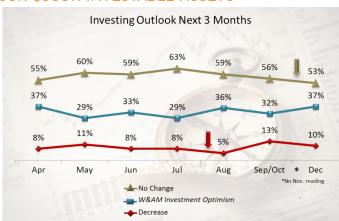

#### **INVESTING OUTLOOK**

\* **W&AM Investment Optimism** trend line also increased, up 5 points among Mass Affluent and 11 points among HNW investors.

## MASS AFFLUENT INVESTORS - \$250K-\$999K INVESTABLE ASSETS