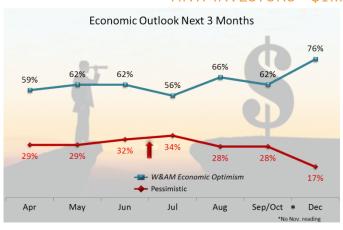

#### **ECONOMIC OUTLOOK**

• The W&AM Economic Optimism trend lines recorded substantial increases in December, 2016: among Mass Affluent investors, optimism soared by 18 points to 72%; among HNW, optimism advanced 14 points to 76%. The December readings were historical highs.

### HNW INVESTORS - \$1MM+ INVESTABLE ASSETS

Note: remainder were "Not Sure" in each period.