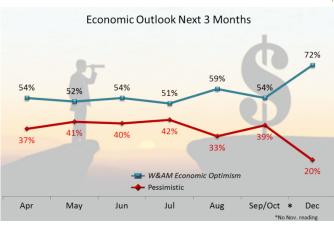

#### **ECONOMIC OUTLOOK**

• The W&AM Economic Optimism trend lines recorded substantial increases in December, 2016: among Mass Affluent investors, optimism soared by 18 points to 72%; among HNW, optimism advanced 14 points to 76%. The December readings were historical highs.

## MASS AFFLUENT INVESTORS - \$250K-\$999K INVESTABLE ASSETS