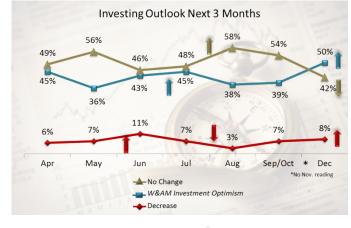

#### **INVESTING OUTLOOK**

\* **W&AM Investment Optimism** trend line also increased, up 5 points among Mass Affluent and 11 points among HNW investors.

### HNW INVESTORS - \$1MM+ INVESTABLE ASSETS

Note: remainder were "Not Sure" in each period.